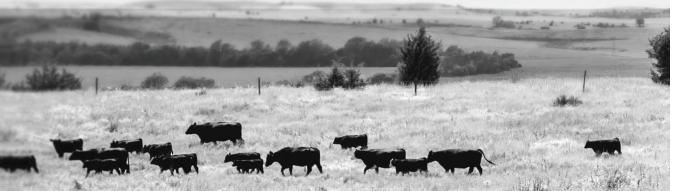

# Cattle Country Video

Welcome Valued Customers,

We at Cattle Country Video are pleased to announce the offering for The Oregon Trail Classic video auction to be held August 9th and 10th at the Gering Civic Center in Gering, Nebraska. We will be offering approximately 77,071 head of the finest cattle from the High Plains and Rocky Mountain regions. The sale will start at 8:00 am MT on Tuesday, August 9th, with 46,855 head of yearling feeder steers and heifers, followed by 540 head of bred cows. On Wednesday, August 10th, at 8:00 am MT, the sale will feature 29,676 head of calves (3,353 weaned).