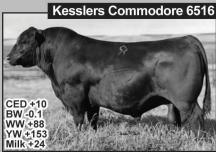

on truck & weigh straight

Other Info: Bred to Blk Ang & Char (Steppler Ang & Eric Olson Char) Bulls turned in 06/01; Preg Checked on 9/26/2022 to 9/30/2022; by

Licensed; Expected Calving Date is 3/10/2022 to 5/2/2023;

Comments: Cows will be re-preg tested by a licensed vet 1 week prior to shipment, mouthed & ears will be read. Plenty of cattle to work with.

Rep: Torrington Scott Klind (406) 670-2875

# CALVES - Wednesday, August 10th Lots 8213 to 8435



# 32nd Annual Gale Monday February 27, 2023 – 1 PM at the ranch in Wheatland, Wyoming

#### **SELLING 220 COMING 2 YR OLDS AND 10 YEARLINGS**

PAP TESTED

BULLS RAISED & DEVELOPED IN A REALISTIC RANGE ENVIRONMENT. READY TO GO TO WORK FOR YOU. YOUR SOURCE FOR HIGH ALTITUDE BULLS - PAP TESTED AT 8,000'



AAA \*17960531 • BD 1/26/2014



AAA \*18545936 • BD 1/2/2016



AAA 18987475 • BD 6/9/2016



AAA 18874639 • BD 2/10/2017



AAA 19346325 • BD 6/21/2017



AAA 19314558 • BD 7/3/2017

Where else in the USA can you find Angus bulls with this depth of quality and degree of accuracy for PAP?

We have been PAP testing for over 40 years!



AAA 19617044 • BD 6/15/2018



AAA 19126021 • BD 1/1/2018



**Jennifer Reyes-Burr** 

5104 Hwy 34 • Wheatland, WY 82201 307-331-1530 (cell) mrangusranch@gmail.com



KMR Angus • Keith Russell

21419 WCR 13 • Johnstown, CO 80534 970-587-2534 • 970-371-7819 (cell) kmrangus@gmail.com





WWW.MRANGUSRANCH.COM



Lot 8213 Doug & Suzie Carr 95 Steer Calves Base Wt. 545

Location: 10 mi N of Atkinson, NE Slide:18¢ off @ base weight. Wt Stop @ 565

Breed: 90% Blk; 15% BWF; Blk/BWF cows; Reg An