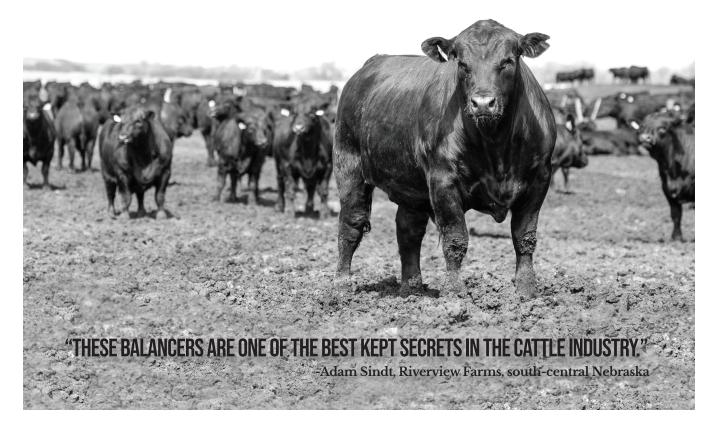

# Cattle Country Video

Welcome Valued Customers,

We at Cattle Country Video are pleased to announce the offering for The Oregon Trail Classic video auction to be held August 9th and 10th at the Gering Civic Center in Gering, Nebraska. We will be offering approximately 77,071 head of the finest cattle from the High Plains and Rocky Mountain regions. The sale will start at 8:00 am MT on Tuesday, August 9th, with 46,855 head of yearling feeder steers and heifers, followed by 540 head of bred cows. On Wednesday, August 10th, at 8:00 am MT, the sale will feature 29,676 head of calves (3,353 weaned).