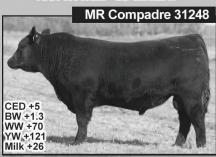

## **VACC PROGRAM**

C<sub>V</sub><sup>24</sup>

(Calves vaccinated at branding 2-4 months) IBR-PI3-BVD-BRSV (Modified live) Clostridial 7-Way (Black Leg) Optional Parasite control

C<sub>V</sub> 34

(Calves vaccinated 2-6 weeks prior to weaning/delivery)
This will be a booster to Vacc 24
IBR-PI3-BVD-BRSV (Modified live) 2 Rounds
Clostridial 7-Way
Mannheimia Haemolytica &/or Pasteurella Multocida
Optional Parasite control

C<sub>V</sub> 45

(Weaned 45 days, 2 rounds of Modified Live, 2 rounds of 7 or 8-way, 1 Pasteurella)
IBR-PI3-BVD-BRSV (Modified live)
Clostridial 7-Way (if not administered at CCV 34)
Mannheimia Haemolytica &/or Pasteurella Multocida
Parasiticide - Required

Ç grass ~ yearling

IBR-PI3-BVD-BRSV (Modified live or chemically altered only)
Clostridial 7-Way (If history is known)
Parasiticide - Required