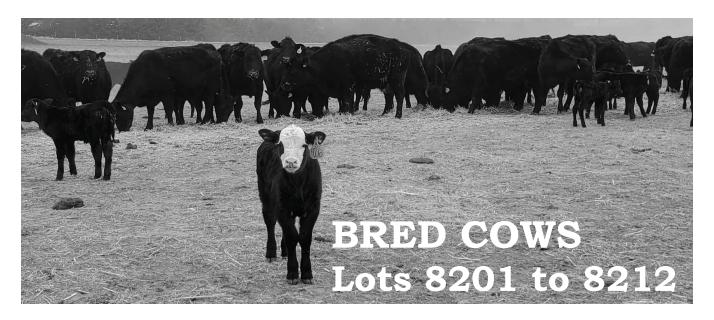

# Cattle Country Video

Welcome Valued Customers,

We at Cattle Country Video are pleased to announce the offering for The Oregon Trail Classic video auction to be held August 9th and 10th at the Gering Civic Center in Gering, Nebraska. We will be offering approximately 77,071 head of the finest cattle from the High Plains and Rocky Mountain regions. The sale will start at 8:00 am MT on Tuesday, August 9th, with 46,855 head of yearling feeder steers and heifers, followed by 540 head of bred cows. On Wednesday, August 10th, at 8:00 am MT, the sale will feature 29,676 head of calves (3,353 weaned).

| 2:00 - 2:3 | 30 pm |                            |     |                            |      |           |            |
|------------|-------|----------------------------|-----|----------------------------|------|-----------|------------|
| 8196       | WY    | Shane Ranch                | 248 | Yearling Steers            | 1000 | 8/17/2022 | 8/20/2022  |
| 8197       | WY    | DeGering Livestock         | 104 | Yearling Steers            | 1050 | 8/11/2022 |            |
| 8198       | NE    | Ron Fink                   | 64  | Spayed Yearling Heifers    | 1000 | 8/14/2022 |            |
| 8199       | NE    | Schnurr Ranch & Ed Oldaker | 178 | Yearling Steers            | 1100 | 9/7/2022  |            |
| 8200       | NE    | Schnurr Ranch & Ed Oldaker | 203 | Spayed Yearling Heifers    | 1000 | 9/10/2022 |            |
| 8201       | NE    | Roberts Ranch              | 44  | Bred Cows                  | 1250 | 8/13/2022 | 8/20/2022  |
| 8202       | NE    | Roberts Ranch              | 44  | Bred Cows                  | 1250 | 8/13/2022 | 8/20/2022  |
| 8203       | NE    | Roberts Ranch              | 44  | Bred Cows                  | 1250 | 8/13/2022 | 8/20/2022  |
| 8204       | NE    | Roberts Ranch              | 44  | Bred Cows                  | 1250 | 8/13/2022 | 8/20/2022  |
| 8205       | NE    | Roberts Ranch              | 44  | Bred Cows                  | 1250 | 8/13/2022 | 8/20/2022  |
| 8206       | NE    | Roberts Ranch              | 44  | Bred Cows                  | 1250 | 8/13/2022 | 8/20/2022  |
| 8207       | NE    | Roberts Ranch              | 44  | Bred Cows                  | 1250 | 8/13/2022 | 8/20/2022  |
| 8208       | NE    | Roberts Ranch              | 44  | Bred Cows                  | 1250 | 8/13/2022 | 8/20/2022  |
| 8209       | NE    | Roberts Ranch              | 44  | Bred Cows                  | 1250 | 8/13/2022 | 8/20/2022  |
| 8210       | NE    | Roberts Ranch              | 44  | Bred Cows                  | 1250 | 8/13/2022 | 8/20/2022  |
| 8211       | MT    | HD Ranches                 | 50  | Bred Cows - 3 to 5 Yr Olds | 1200 | 10/1/2022 | 10/12/2022 |
| 8212       | MT    | HD Ranches                 | 50  | Bred Cows - 3 to 5 Yr Olds | 1200 | 10/1/2022 | 10/12/2022 |
|            |       |                            |     |                            |      |           |            |