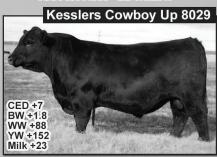

## **VACC PROGRAM**

C<sub>V</sub><sup>24</sup>

(Calves vaccinated at branding 2-4 months) IBR-PI3-BVD-BRSV (Modified live) Clostridial 7-Way (Black Leg) Optional Parasite control

C<sub>V</sub> 34

(Calves vaccinated 2-6 weeks prior to weaning/delivery)
This will be a booster to Vacc 24
IBR-PI3-BVD-BRSV (Modified live) 2 Rounds
Clostridial 7-Way
Mannheimia Haemolytica &/or Pasteurella Multocida
Optional Parasite control

C<sub>V</sub> 45

(Weaned 45 days, 2 rounds of Modified Live, 2 rounds of 7 or 8-way, 1 Pasteurella)
IBR-PI3-BVD-BRSV (Modified live)
Clostridial 7-Way (if not administered at CCV 34)
Mannheimia Haemolytica &/or Pasteurella Multocida
Parasiticide - Required

Ç grass ~ yearling

IBR-PI3-BVD-BRSV (Modified live or chemically altered only)
Clostridial 7-Way (If history is known)
Parasiticide - Required