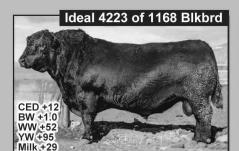

r from pens, sort for loads, load on truck & weigh straight

Other Info: Bred to Blk Ang & Char (Steppler Ang & Eric Olson Char) Bulls turned in 06/01; Preg Checked on 9/26/2022 to 9/30/2022; by

Licensed; Expected Calving Date is 3/10/2022 to 5/2/2023;

Comments: Cows will be re-preg tested by a licensed vet 1 week prior to shipment, mouthed & ears will be read. Plenty of cattle to work with.

Rep: Torrington Scott Klind (406) 670-2875

# CALVES - Wednesday, August 10th Lots 8213 to 8435



# 32nd Annual Gale Monday February 27, 2023 – 1 PM at the ranch in Wheatland, Wyoming

#### **SELLING 220 COMING 2 YR OLDS AND 10 YEARLINGS**

PAP TESTED

BULLS RAISED & DEVELOPED IN A REALISTIC RANGE ENVIRONMENT. READY TO GO TO WORK FOR YOU. YOUR SOURCE FOR HIGH ALTITUDE BULLS - PAP TESTED AT 8,000'



AAA \*17960531 • BD 1/26/2014



AAA \*18545936 • BD 1/2/2016



AAA 18987475 • BD 6/9/2016



AAA 18874639 • BD 2/10/2017



AAA 19346325 • BD 6/21/2017



AAA 19314558 • BD 7/3/2017

Where else in the USA can you find Angus bulls with this depth of quality and degree of accuracy for PAP?

We have been PAP testing for over 40 years!



AAA 19617044 • BD 6/15/2018



AAA 19126021 • BD 1/1/2018



**Jennifer Reyes-Burr** 

5104 Hwy 34 • Wheatland, WY 82201 307-331-1530 (cell) mrangusranch@gmail.com



KMR Angus • Keith Russell

21419 WCR 13 • Johnstown, CO 80534 970-587-2534 • 970-371-7819 (cell) kmrangus@gmail.com





WWW.MRANGUSRANCH.COM



Lot 8213 Doug & Suzie Carr 95 Steer Calves Base Wt. 545

Location: 10 mi N of Atkinson, NE Slide:18¢ off @ base weight. Wt Stop @ 565

Breed: 90% B