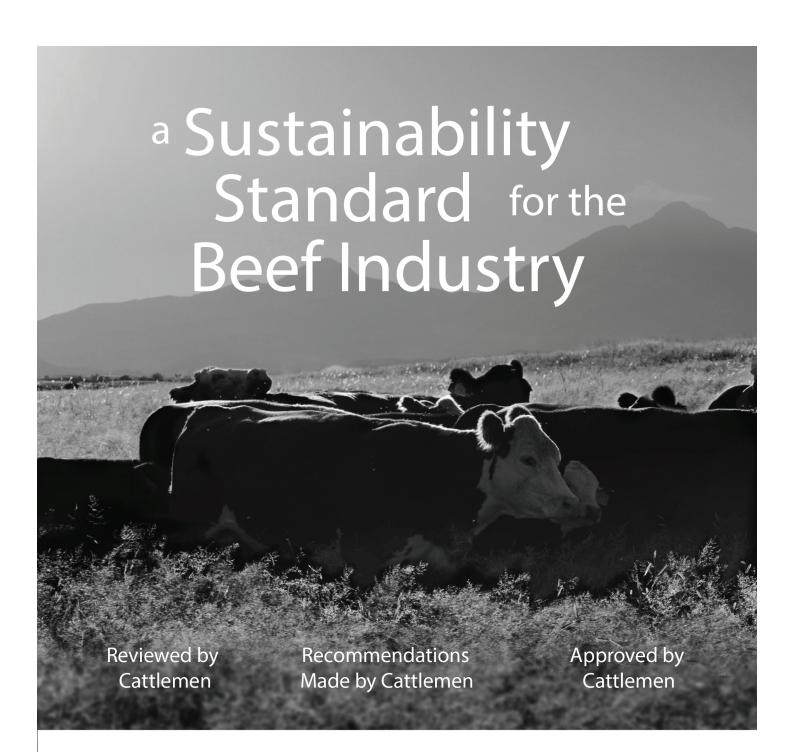

# Cattle Country Video

Welcome Valued Customers,

We at Cattle Country Video are pleased to announce the offering for The Oregon Trail Classic video auction to be held August 9th and 10th at the Gering Civic Center in Gering, Nebraska. We will be offering approximately 77,071 head of the finest cattle from the High Plains and Rocky Mountain regions. The sale will start at 8:00 am MT on Tuesday, August 9th, with 46,855 head of yearling feeder steers and heifers, followed by 540 head of bred cows. On Wednesday, August 10th, at 8:00 am MT, the sale will feature 29,676 head of calves (3,353 weaned).

Cattle Country Video is celebrating its 13th year of production. Thank you for your continued support and for trusting us to help you with your cattle marketing needs. We hope to see you on The Oregon Trail!