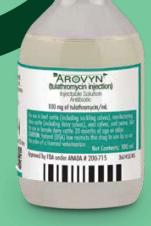

Available in 50, 100, 250 and 500 mL vials

For beef and non-lactating dairy cattle

- Treats and controls respiratory disease caused by all four major pathogens, including *Mycoplasma bovis*
- Treats pinkeye and foot rot

## For suckling, dairy and veal calves

Treats respiratory disease caused by all four major BRD pathogens

→ AROVYNforBRD.com

**DOSAGE & ADMINISTRATION:** Inject subcutaneously as a single dose in the neck at a dosage of 2.5 mg/kg (1.1 mL/100 lb) body weight (BW). Do not inject more than 10 mL per injection site.

**IMPORTANT SAFETY INFORMATION**: AROVYN has a pre-slaughter withdrawal time of 18 days in cattle. Do not use in female dairy cattle 20 months of age or older. Do not use in animals known to be hypersensitive to the product. See Full Prescribing Information.