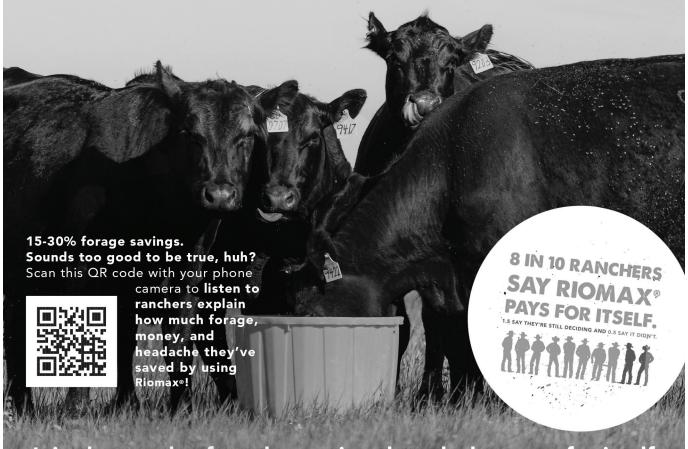

tion

Feed: On cow on native pasture, salt & mineral Wt Var: Slightly Uneven Frame: Med-Large Flesh Med

Shots Branding: Pyramid 5+Presponse, Vision 7, Ivermection pour-on; Ralgro; Pre-Cond: Pyramid 5+Presponse, Vision 7

Weigh Up: Early AM gather, sort from cows, sex, size, load on buyer's pre-weighed truck, haul 8 miles & weigh w/a 2%

Other Info: Implanted

Comments: Choice to fancy X bred clvs in a handy location. Big strs & hfrs have few nipped ears. Big hfrs, no replacements kept.

Rep: CCV Chuck Petersen (307) 575-4015







# SAVE FORAGES & START PUSHING OFF YOUR HAY DATE NOW!

STRETCHING FORAGES BY 15-30% MEANS...



MORE GRAZING DAYS PER PASTURE

**INCREASED CARRYING CAPACITY** 

LESS STRESS ON YOU, YOUR HERD, AND YOUR POCKETBOOK

AND A TUB THAT, QUITE SIMPLY, PAYS FOR ITSELF!



Join thousands of ranchers using the tub that pays for itself.

888.782.1428 | RIOMAX.NET

45 Steer Calves; 33 Heifer Calves(\$20/cwt. BACK) Base Wt. 525/500 Lot 8362 D & J Leis Enterprises

18¢ off/on up to 30# over/under base weight. Wt Stop @ 555/530 Location: Leis Ranch; 16 mi N of Brush, CO

45% CharX; 45% Blk; 10% Red/RWF; 65% Blk/BWF; Predominantly Blk Ang- 25% Red/RWF- Simm & Hereford Influence - 10% CharX Breed:

cows; Reg Char (Wagner & Cardinal); Reg Simm Composite bulls;

Origin: Delivered: 10/10/2022 10/15/2022 Rep Option

Feed: On cow on native pasture, salt & mineral Wt Var: Slightly Uneven Frame: Med-Large Flesh Med

Shots Branding: Pyramid 5+Presponse, Vision 7, Ivermection pour-on; Ralgro; Pre-Cond: Pyramid 5+Presponse, Vision 7 Weigh Up: Early AM gather, sort from cows